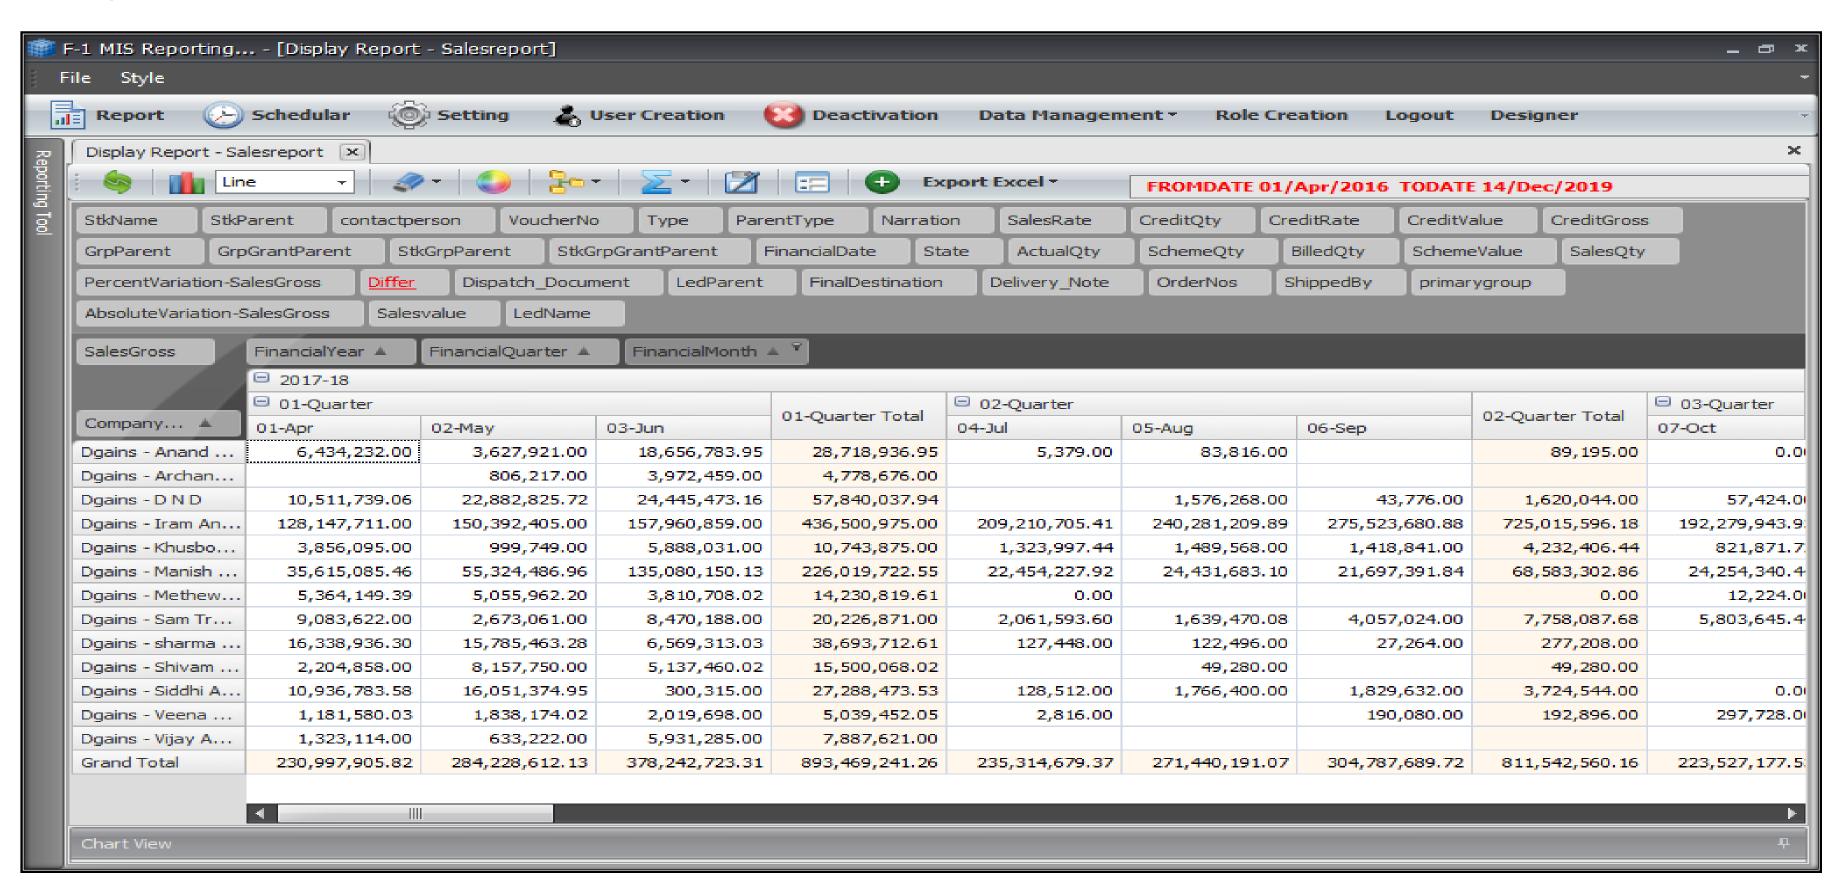

#### Sales analysis Party wise

- 1. Party group & sub group wise
- 2. Item/SKU wise
- 3. Item/SKU group & sub group wise
- 4. Item /SKU category wise
- 5. Batch / Lot wise
- 6. State wise
- 7. Month wise / Year wise
- 8. Group company wise
- 9. Detail view of sales containing dispatch & other details
- 10. Cost center / Cost category wise
- 11. Periodic variances of sales item wise / party wise
- 12. And many more...... as per the companies requirements

## Sneak Peak Preview of M.I.S. Templates