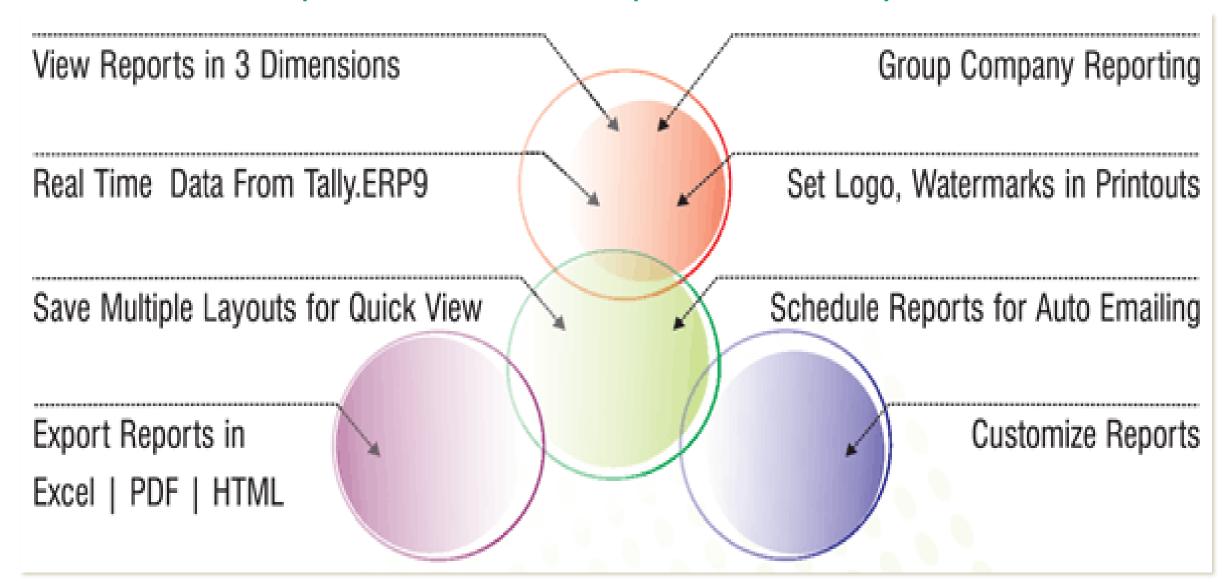

#### an Enterprise M.I.S. Solution

F-1 MIS is the ultimate answer to the problem and a right solution which helps the business to generate dynamic, accurate and flexible MIS reports, while staying connected with latest the data. F-1 MIS enables user with the slicing and dicing feature, which meets the business dynamics of the requirements and keeps the accuracy intact.

## Dynamic Data Articulation, Data Engineering and Reporting