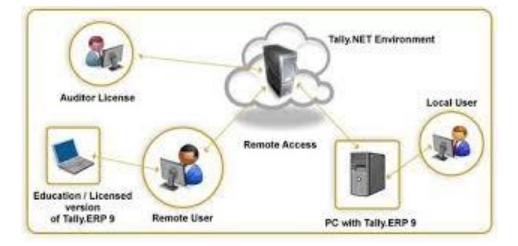

## Tally.NET Remote Access

## **Remote Access - Concept**

## **Remote Access Steps to activate**

- Create Tally.NET ID
- Give user access right in a company
- Activate Connectivity features
- Connect Company
- Login as a remote user from another PC
- Start working

## **Tally Remote Access**

- Available in Default Tally
- No additional cost
- No dependencies on third party software / hardware
- No. of users