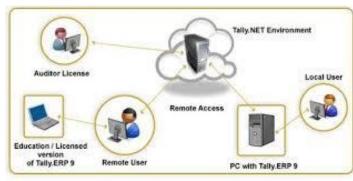

## Tally.NET Remote Access

## **Remote Access - Concept**

## **Remote Access Steps to activate**

- Create Tally.NET ID
- Give user access right in a company
- Activate Connectivity features
- Connect Company
- Login as a remote user from another PC
- Start working

## **Tally Remote Access**

- Available in Default Tally
- No additional cost
- No dependencies on third party software / hardware
- No. of users