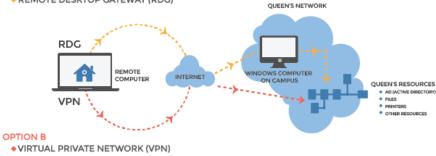

## Use Tally by Accessing your own server

## **Connect your own Server / PC**

- Connect via RDP or VPN
- Various third party software available for eg:
- Microsoft RDP
- TS Plus
- Connect21
- Team Viewer

## **Connect your own Server / PC**

- You are still accessing you own server / pc
- Ease of use
- Security
- Central data management

Option 3.

Tally on Cloud