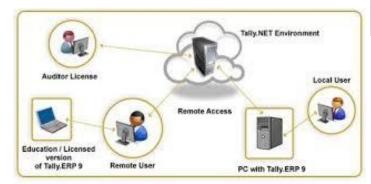

## Tally.NET Remote Access

## **Remote Access - Concept**

## **Remote Access Steps to activate**

- Create Tally.NET ID
- Give user access right in a company
- Activate Connectivity features
- Connect Company
- Login as a remote user from another PC
- Start working

## **Tally Remote Access**

- Available in Default Tally
- No additional cost
- No dependencies on third party software / hardware
- No. of users